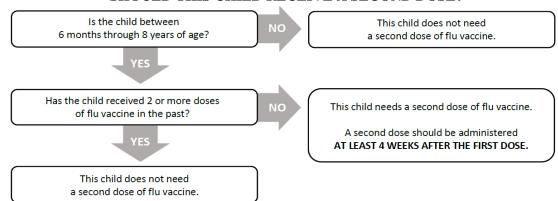

AA Expires: 06-30-2021 Amount: 0.7mL (single dose) |

| ADMINISTRATION:           |                                |                   |             |  |
|---------------------------|--------------------------------|-------------------|-------------|--|
| Date Vaccine Administered | Route and Anatomical Site      | Vaccinator's Name | VIS Date    |  |
|                           | IM - Right Deltoid             |                   | Inactivated |  |
|                           | IM - Left Deltoid              |                   | Influenza   |  |
|                           | IM - Right Anterolateral Thigh |                   | Vaccine     |  |
|                           | IM - Left Anterolateral Thigh  |                   | 8-15-2019   |  |

## SHOULD THIS CHILD RECEIVE A SECOND DOSE?